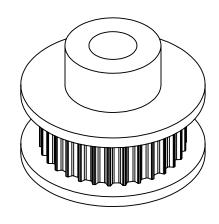

## **Part Description:**

Part Number:

.0816" Pitch (40 DP) Timing Belt Pulleys For Belts up to 1/4" Wide

30MDF

Dimensions are in inches Tolerances: Fractional <u>+</u> 0.015

PROPRIETARY AND CONFIDENTIAL:

THE INFORMATION CONTAINED IN THIS DRAWING IS THE SOLE PROPERTY OF PUTNAM PRECISION MOLDING. ANY REPRODUCTION IN PART OR AS A WHOLE WITHOUT THE WRITTEN PERMISSION OF PUTNAM PRECISION MOLDING IS PROHIBITED. INFORMATION IN THIS DRAWING IS PROVIDED FOR REFERENCE ONLY.