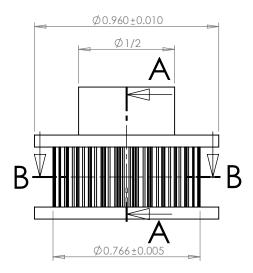

## **SECTION B-B**

## **SECTION A-A**

## **Part Description:**

Part Number:

.0816" Pitch (40 DP) Timing Belt Pulleys For Belts up to 1/4" Wide

30MDF

Dimensions are in inches Tolerances: Fractional <u>+</u> 0.015

PROPRIETARY AND CONFIDENTIAL:

THE INFORMATION CONTAINED IN THIS DRAWING IS THE SOLE PROPERTY OF PUTNAM PRECISION MOLDING. ANY REPRODUCTION IN PART OR AS A WHOLE WITHOUT THE WRITTEN PERMISSION OF PUTNAM PRECISION MOLDING IS PROHIBITED. INFORMATION IN THIS DRAWING IS PROVIDED FOR REFERENCE ONLY.