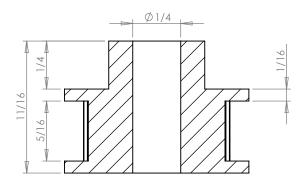

## **Part Description:**

Part Number:

.0816" Pitch (40 DP) Timing Belt Pulleys For Belts up to 1/4" Wide

30MDF

Dimensions are in inches Tolerances: Fractional <u>+</u> 0.015

PROPRIETARY AND CONFIDENTIAL:

THE INFORMATION CONTAINED IN THIS DRAWING IS THE SOLE PROPERTY OF PUTNAM PRECISION MOLDING. ANY REPRODUCTION IN PART OR AS A WHOLE WITHOUT THE WRITTEN PERMISSION OF PUTNAM PRECISION MOLDING IS PROHIBITED. INFORMATION IN THIS DRAWING IS PROVIDED FOR REFERENCE ONLY.