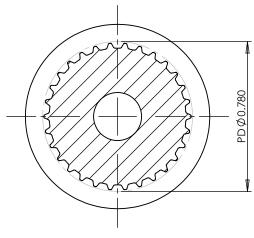

## **Part Description:**

Part Number:

.0816" Pitch (40 DP) Timing Belt Pulleys For Belts up to 1/4" Wide

30MDF

Dimensions are in inches Tolerances: Fractional <u>+</u> 0.015

PROPRIETARY AND CONFIDENTIAL:

THE INFORMATION CONTAINED IN THIS DRAWING IS THE SOLE PROPERTY OF PUTNAM PRECISION MOLDING. ANY REPRODUCTION IN PART OR AS A WHOLE WITHOUT THE WRITTEN PERMISSION OF PUTNAM PRECISION MOLDING IS PROHIBITED. INFORMATION IN THIS DRAWING IS PROVIDED FOR REFERENCE ONLY.